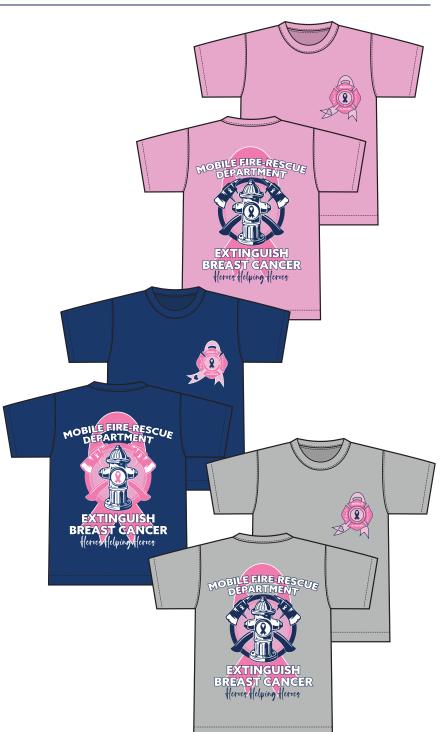

## SHORT SLEEVES - \$15.00

| SIZE  | PINK | NAVY | HEATHER GRAY |
|-------|------|------|--------------|
| S     |      |      |              |
| М     |      |      |              |
| L     |      |      |              |
| XL    |      |      |              |
| 2XL   |      |      |              |
| 3XL   |      |      |              |
| 4XL   |      |      |              |
| 5XL   |      |      |              |
| TOTAL |      |      |              |

## **LONG SLEEVES - \$20.00**

| SIZE  | PINK | NAVY | HEATHER GRAY |
|-------|------|------|--------------|
| S     |      |      |              |
| М     |      |      |              |
| L     |      |      |              |
| XL    |      |      |              |
| 2XL   |      |      |              |
| 3XL   |      |      |              |
| 4XL   |      |      |              |
| 5XL   |      |      |              |
| TOTAL |      |      |              |