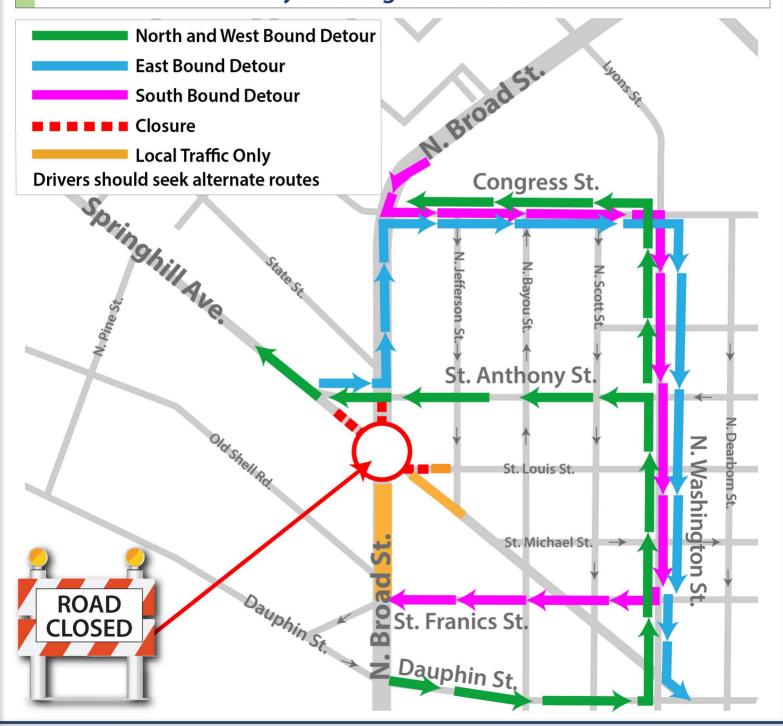

Once the section has been reopened, the intersection of N. Broad Street, Springhill Avenue and St. Louis Street will be closed for utility relocation, drainage rehabilitation and resurfacing beginning the night of July 6, lasting through Nov. 6. Crews will install a temporary traffic signal for the N. Broad Street and St. Anthony Street intersection.

Springhill Avenue eastbound traffic will be detoured to St. Anthony Street during this operation. St. Anthony Street will be open to two-way traffic between Springhill Avenue and N. Broad Street. Access to the Shell gas station on N. Broad Street and to the Alabama Credit Union on Springhill Avenue will be maintained throughout the closure.

Signs and variable message boards will be in place to alert drivers of the closure and alternative routes. If possible, drivers should seek alternate routes. The following streets will be utilized for the local traffic detour:

- N. Washington Street
- St. Anthony Street
- Dauphin Street
- St. Francis Street
- Congress Street

## N. Broad Street Closed at Springhill Avenue and St Louis Street

Local Traffic Detour Plan
July 6 through November 6