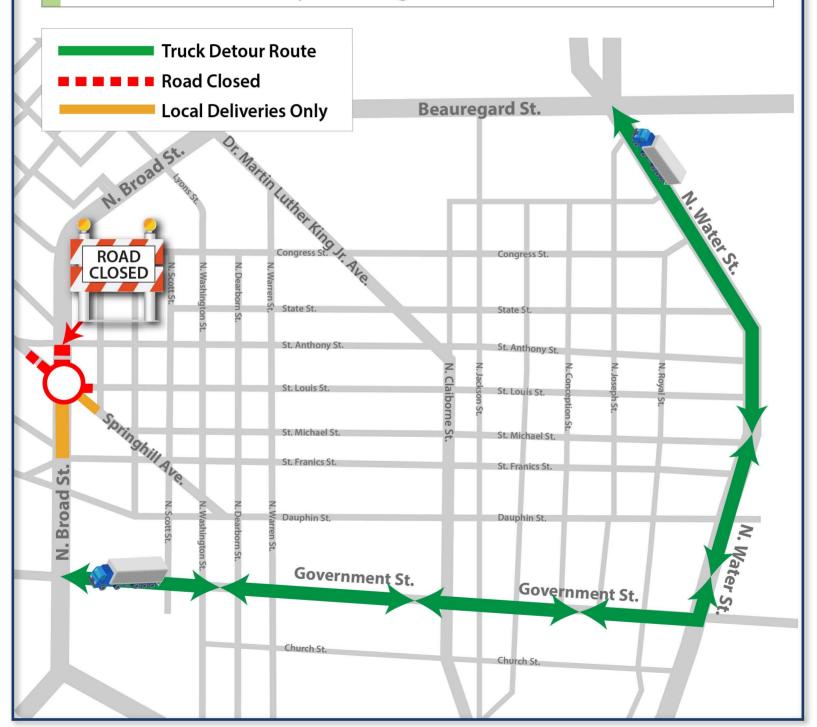

#### Trucks and oversized vehicles will use Water Street and Government Street as a detour.

All activities are weather-dependent and may be delayed or rescheduled in the event of inclement weather. Drivers are reminded to obey the 25-MPH speed limit and to use caution when traveling through the work zone, especially at night. Motorists should watch for construction workers and equipment entering and exiting the roadway.

# N. Broad Street Closed at Springhill Avenue and St Louis Street

Truck Traffic Detour Plan
July 6 through November 6