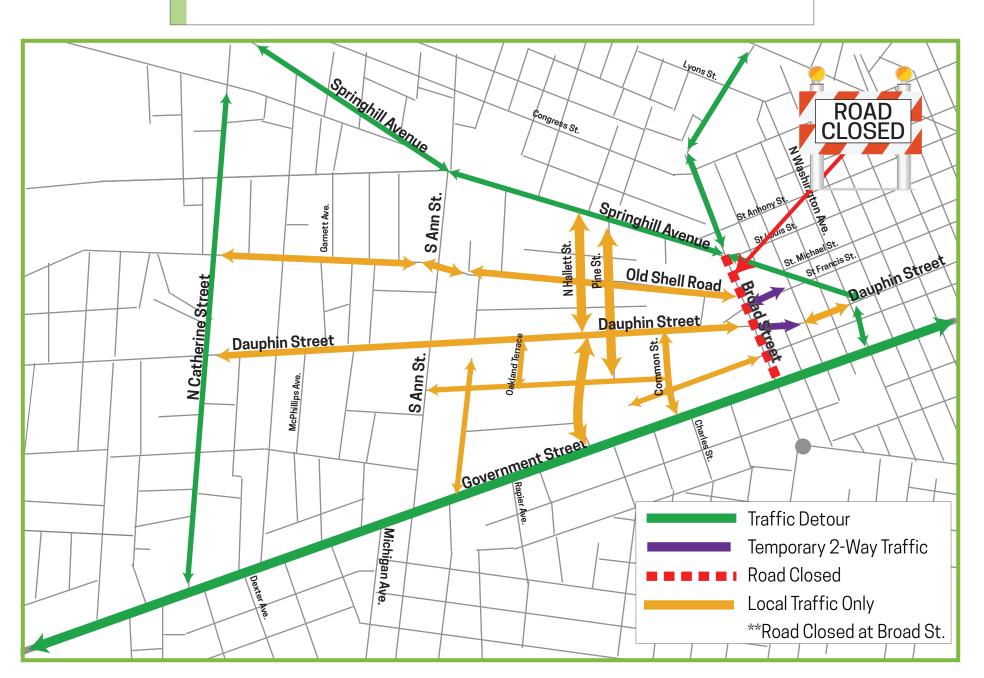

## **Updated Traffic Plan at Broad Street**

Dear Residents,

We have heard some concerns about traffic flow around the Revitalizing Broad Street project, and we are actively taking steps to address them. Starting April 9, 2021, we will make several side streets closed to through traffic.

- Common Street
- Conti Street
- Caroline Street
- Pine Street
- Hallett Street
- Oakland Terrace

Please note the updated traffic plan below as you navigate the area. As always, we are monitoring the situation and constantly making adjustments as needed. Please reach out if you have any issues that we can address.

## Broad Street and Dauphin St. Detour Plan Starting Friday, April 9, 2021