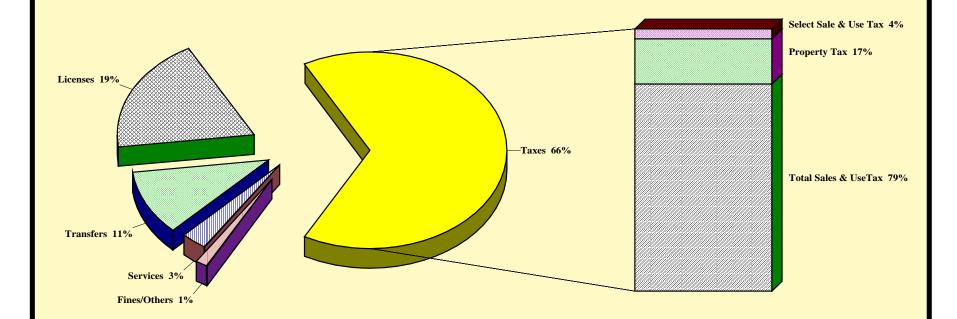

# CITY OF MOBILE MONTHLY FINANCIAL REPORT



CUMULATIVE REPORT FOR PERIOD
OCTOBER 1, 2013 THRU FEBRUARY 28, 2014

### **TABLE OF CONTENTS**

- I. COMPARATIVE STATEMENT OF REVENUES AND TRANSFERS
- II. COMPARATIVE STATEMENT OF EXPENDITURES AND TRANSFERS
- III. COMPARATIVE STATEMENT OF EXPENDITURES ON A BUDGETARY BASIS

I.

COMPARATIVE STATEMENT OF REVENUES AND TRANSFERS

# **GENERAL FUND**









Source: Financial Report February, 2014

# **General Fund Revenues**

for period ending February 28th, 2014 Actual Receipts



### Where The Money Comes From

Source: Financial Report February, 2014





### COMPARATIVE STATEMENT OF REVENUES AND TRANSFERS FEBRUARY - FY 2014

|                                 | ACTUAL MONTH | PRIOR YTD  | CURRENT YTD | VARIANCE  | VAR %    | YTD-BUDGET | BUD VAR   | VAR %    |
|---------------------------------|--------------|------------|-------------|-----------|----------|------------|-----------|----------|
| REVENUES:                       |              |            |             |           |          |            |           |          |
|                                 |              |            |             |           |          |            |           |          |
| TAXES:                          |              |            |             |           |          |