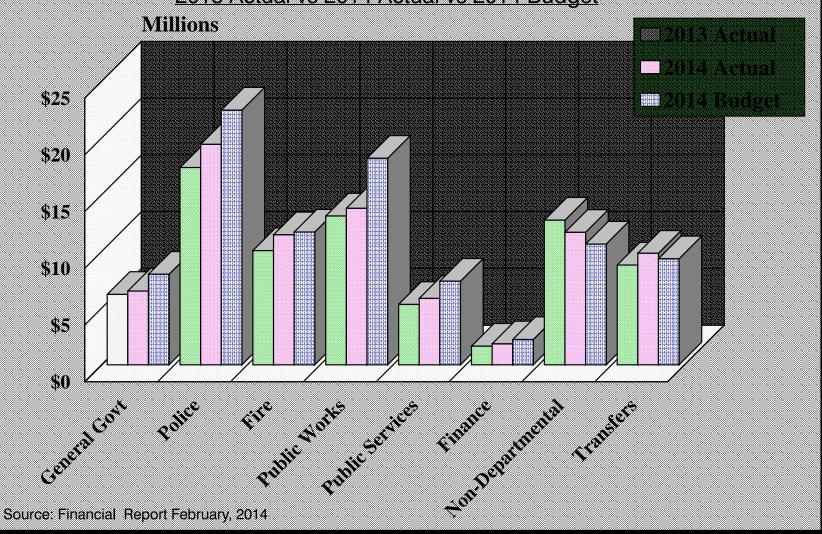

# GENERAL FUND

Comparison of Expenditures & Transfers 2013 Actual vs 2014 Actual vs 2014 Budget