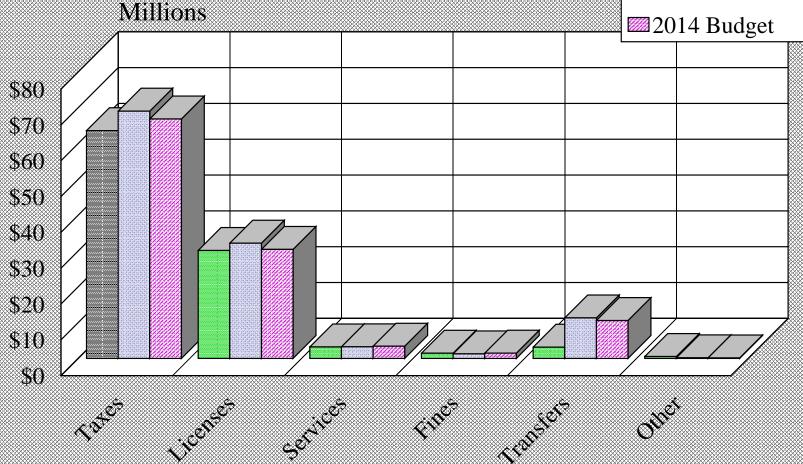

# **GENERAL FUND**

Source: Financial Report February, 2014

# **General Fund Revenues**

for period ending February 28th, 2014 Actual Receipts