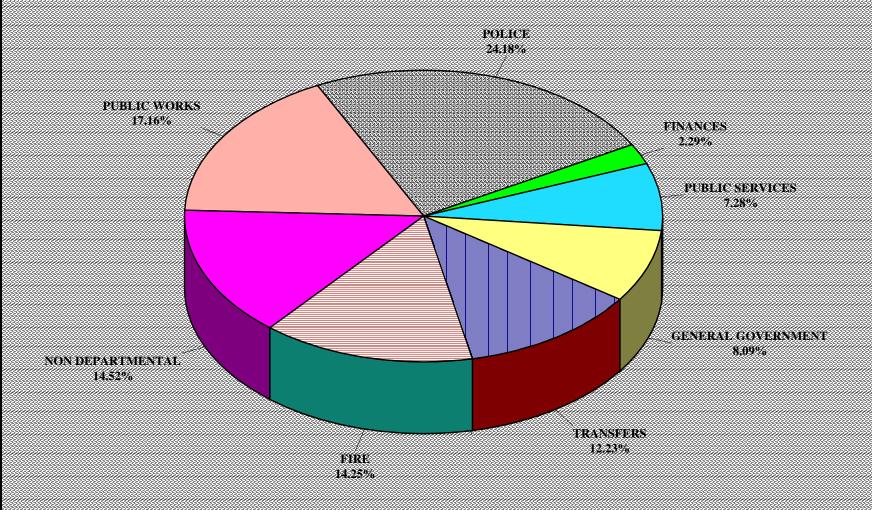

6.11% | -           | 1,670,565   | n/m      |
| TRANSFER FROM MUN GOVT CAP IMPROV   |              |             |             | <del>_</del> _ | n/m      |             |             | n/m      |
| TOTAL TRANSFERS                     | 1,900,853    | 3,147,212   | 11,319,808  | 8,172,596      | 259.68%  | 10,584,635  | 735,173     | 6.95%    |
| TOTAL REVENUES AND TRANSFER         | 26,779,215   | 102,133,973 | 117,351,955 | 15,217,982     | 14.90%   | 112,919,215 | 4,432,740   | 3.93%    |

II.

COMPARATIVE STATEMENT OF EXPENDITURES AND TRANSFERS

# General Fund Expenditures

for period ending February 28th, 2014 Actual Expenditures



# GENERAL FUND

Comparison of Expenditures & Transfers 2013 Actual vs 2014 Actual vs 2014 Budget



# CITY OF MOBILE

### **2014 YEAR TO DATE EXPENSES**



Source: Financial Report February, 2014



#### CITY OF MOBILE

#### GENERAL FUND

# COMPARATIVE STATEMENT OF EXPENDITURES AND TRANSFERS FEBRUARY - FY 2014

|                                   | MONTH<br>ACTUAL | PRIOR YTD | CURRENT YTD | VARIANCE  | VAR %   |
|-----------------------------------|-----------------|-----------|-------------|-----------|---------|
| DEPARTMENT/FUNCTION               |                 |           |             |           |         |
| GENERAL GOVERNMENT:               |                 |           |             |           |         |
| CITY CLERK                        | 37,091          | 176,623   | 201,323     | 24,699    | 13.98%  |
| MAYOR'S OFFICE                    | 46.144          | 223,728   | 231.956     | 8,228     | 3.68%   |
| MAYOR'S OFFICE