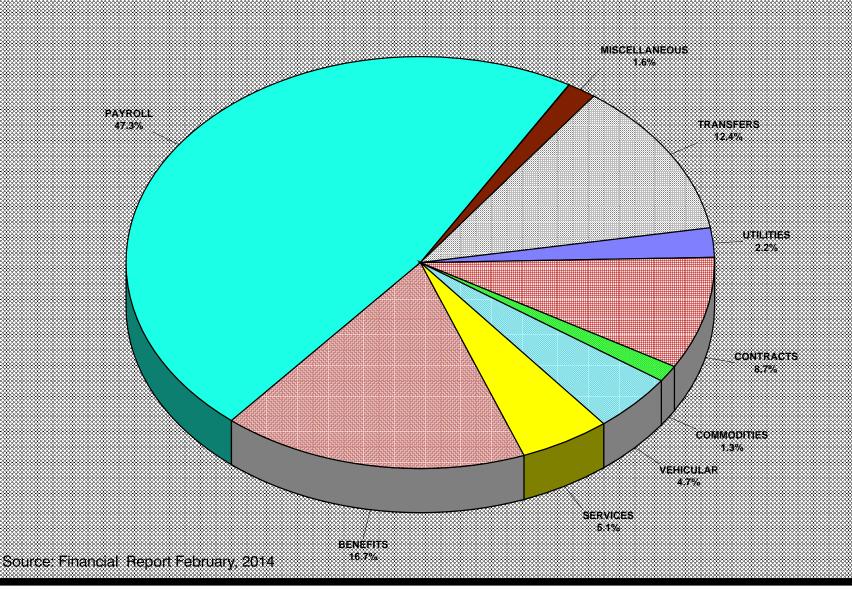

| n/m      | -           | -           | n/m      |
| TRANSFER FROM MTA                   | -            | 98,494      | 1,670,565   | 1,572,071      | 1596.11% | -           | 1,670,565   | n/m      |
| TRANSFER FROM MUN GOVT CAP IMPROV   |              |             |             | <del>_</del> _ | n/m      |             |             | n/m      |
| TOTAL TRANSFERS                     | 1,900,853    | 3,147,212   | 11,319,808  | 8,172,596      | 259.68%  | 10,584,635  | 735,173     | 6.95%    |
| TOTAL REVENUES AND TRANSFER         | 26,779,215   | 102,133,973 | 117,351,955 | 15,217,982     | 14.90%   | 112,919,215 | 4,432,740   | 3.93%    |

II.

COMPARATIVE STATEMENT OF EXPENDITURES AND TRANSFERS

# General Fund Expenditures

for period ending February 28th, 2014 Actual Expenditures



# GENERAL FUND

Comparison of Expenditures & Transfers 2013 Actual vs 2014 Actual vs 2014 Budget



# CITY OF MOBILE

### **2014 YEAR TO DATE EXPENSES**



Source: Financial Report February, 2014



#### CITY OF MOBILE

#### GENERAL FUND

# COMPARATIVE STATEMENT OF EXPENDITURES AND TRANSFERS FEBRUARY - FY 2014

|                                   | MONTH<br>ACTUAL | PRIOR YTD | CURRENT YTD | VARIANCE  | VAR %   |
|-----------------------------------|-----------------|-----------|-------------|-----------|---------|
| DEPARTMENT/FUNCTION               |                 |           |             |           |         |
| GENERAL GOVERNMENT:               |                 |           |             |           |         |
| CITY CLERK                        | 37,091          | 176,623   | 2